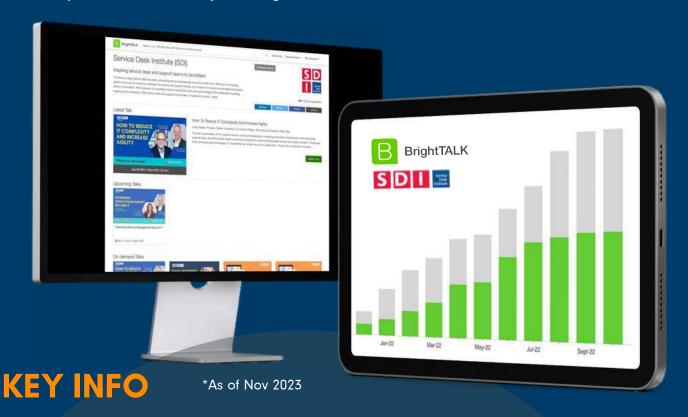

# THE RISE OF SDI'S BRIGHTTALK COMMUNITY

SDI's BrightTALK channel is fast delivering significant added value to our community of service desk and support team professionals, as well as to our media partners.

The growth of SDI's BrightTALK channel has been exponential and enabling you access to subscribers is unique to us; no other media partner in our space can offer you BrightTALK-as-a-service!

CHANNEL SUBSCRIBERS: 2,644 (117% INCREASE ON NOV 22)

PREDICTED SUBSCRIBERS: 3,500 (DEC 2024)

SENIORITY: 62% MANAGER AND ABOVE

COMPANIES: 1,551

COMPANY SIZE: 40% 5K+ EMPLOYEES

COUNTRIES: 105

GEOGRAPHY: 44% UK, 15% USA, 9% INDIA, 32% ROW