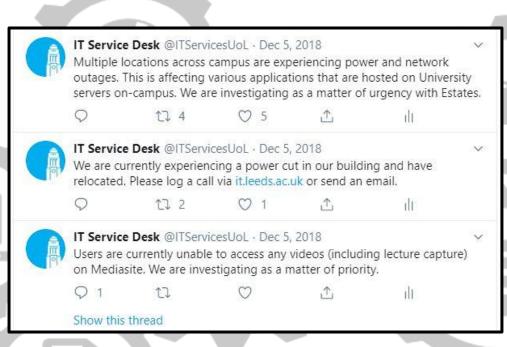

#### What's happening?

There is currently no power to a large part of the E C Stoner Building. We believe that this is due to an issue with the generator powering the building. This is being investigated as a matter of priority

#### Affected service

Electricity to the E C Stoner building and any service equipment within it

#### Who is it affecting?

All people situated within the E C Stoner building and any users using services which may be affected by this

#### What are we doing about it?

Estates Services are investigating as a matter of priority.