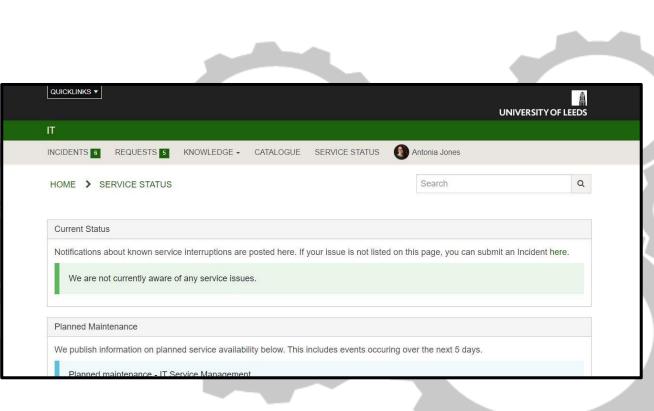

### What happens when the lights go out





A Disaster Recovery Story-University of Leeds (Meme) Edition

### Me, Me, Me



### Antonia Jones













### All about the team

# UNIVERSITY OF LEEDS





















# All about the support





















### Which one do you think had a plan?









### Disaster Recovery Process-What? Why? How?









### It begins...



ΙT



#### **Major Incident Initiated**



#### What's happening?

There is currently no power to a large part of the E C Stoner Building. We believe that this is due to an issue with the generator powering the building. This is being investigated as a matter of priority

#### Affected service

Electricity to the E C Stoner building and any service equipment within it

#### Who is it affecting?

All people situated within the E C Stoner building and any users using services which may be affected by this

#### What are we doing about it?

Estates Services are investigating as a matter of priority.



### It intensifies...









### It can't get worse...





Me: "things can't possibly get any worse" Things:

### And we're back....out of the office





## Immediatel