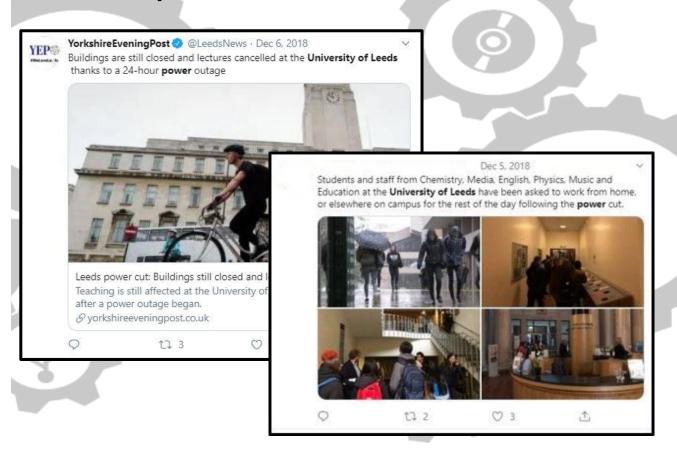

#### **Major Incident Initiated**

#### What's happening?

There is currently no power to a large part of the E C Stoner Building. We believe that this is due to an issue with the generator powering the building. This is being investigated as a matter of priority

#### Affected service

Electricity to the E C Stoner building and any service equipment within it

#### Who is it affecting?

All people situated within the E C Stoner building and any users using services which may be affected by this

#### What are we doing about it?

Estates Services are investigating as a matter of priority.