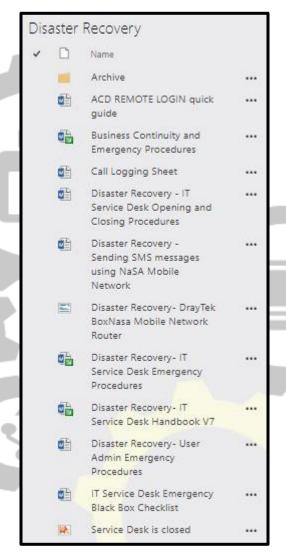

### What happens when the lights go out





A Disaster Recovery Story-University of Leeds (Meme) Edition

### Me, Me, Me



### Antonia Jones













### All about the team

# UNIVERSITY OF LEEDS





















# All about the support





















### Which one do you think had a plan?









### Disaster Recovery Process-What? Why? How?









### It begins...



ΙT



#### **Major Incident Initiated**



#### What's happening?

There is currently no power to a large part of the E C Stoner Building. We believe that this is due to an issue with the generator powering the building. This is being investigated as a matter of priority

#### Affected service

Electricity to the E C Stoner building and any service equipment within it

#### Who is it affecting?

All people situated within the E C Stoner building and any users using services which may be affected by this

#### What are we doing about it?

Estates Services are investigating as a matter of priority.



### It intensifies...









### It can't get worse...





Me: "things can't possibly get any worse" Things:

### And we're back....out of the office





## Immedi